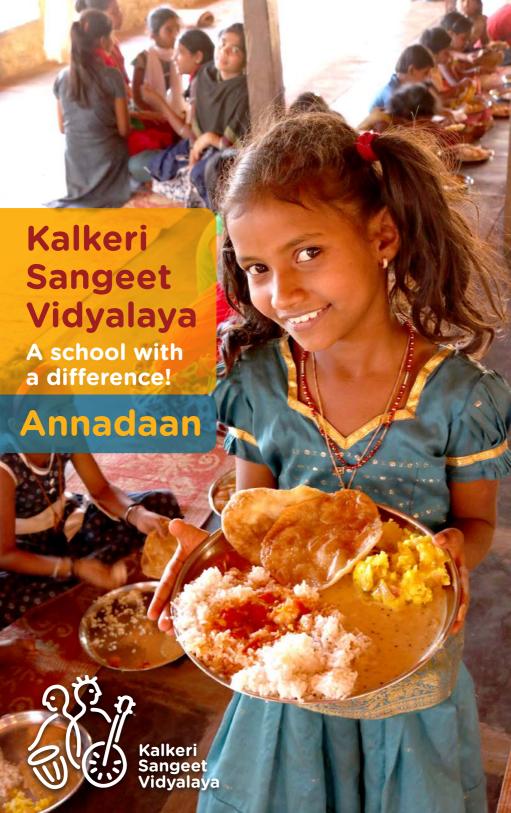

# Annadaan

Indian tradition dictates that offering knowledge to the less fortunate or feeding the needy are considered to be amongst the most pious of acts that one can undertake.

KSV provides three vegetarian and nourishing meals a day to its two-hundred-thirty students.

We need individuals to come forward to extend their support for Annadaan.

Anna = Food - daan = Charity
Annadaan is a Donation for Food